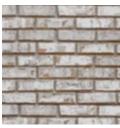

## C | GLASS-FIBER REINFORCED CONCRETE PANEL (1) NORTH AND SOUTH COURTYARD CLADDING WALL

**D | GLASS-FIBER REINFORCED CONCRETE PANEL (2)** FINS AT NORTH AND SOUTH COURTYARD ELEVATIONS AND SOUTH NOTCH

**F1 | TO MATCH EXISTING BRICK** WHERE PATCHING IS NEEDED

F2 | TO MATCH EXISTING BRICK WHERE PATCHING IS NEEDED

**THURSTON HALL RENOVATION** THE GEORGE WASHINGTON UNIVERSITY - WASHINGTON, DC

MATERIAL FURTHER PROCESSING SUBMITTAL G | SALVAGED BRICK RECONSTRUCTED WALL AT SOUTH NOTCH