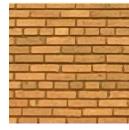

F2 | TO MATCH EXISTING BRICK WHERE PATCHING IS NEEDED

**THURSTON HALL RENOVATION** THE GEORGE WASHINGTON UNIVERSITY - WASHINGTON, DC

MATERIAL FURTHER PROCESSING SUBMITTAL G | SALVAGED BRICK RECONSTRUCTED WALL AT SOUTH NOTCH