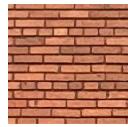

F2 | TO MATCH EXISTING BRICK WHERE PATCHING IS NEEDED

**THURSTON HALL RENOVATION** THE GEORGE WASHINGTON UNIVERSITY - WASHINGTON, DC

MATERIAL FURTHER PROCESSING SUBMITTAL G | SALVAGED BRICK RECONSTRUCTED WALL AT SOUTH NOTCH