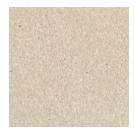

## C | GLASS-FIBER REINFORCED CONCRETE PANEL (1) NORTH AND SOUTH COURTYARD CLADDING WALL

**D | GLASS-FIBER REINFORCED CONCRETE PANEL (2)** FINS AT NORTH AND SOUTH COURTYARD ELEVATIONS AND SOUTH NOTCH

**F1 | TO MATCH EXISTING BRICK** WHERE PATCHING IS NEEDED