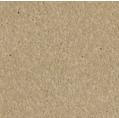

## C | GLASS-FIBER REINFORCED CONCRETE PANEL (1) NORTH AND SOUTH COURTYARD CLADDING WALL

**D | GLASS-FIBER REINFORCED CONCRETE PANEL (2)** FINS AT NORTH AND SOUTH COURTYARD ELEVATIONS AND SOUTH NOTCH

**F1 | TO MATCH EXISTING BRICK** WHERE PATCHING IS NEEDED